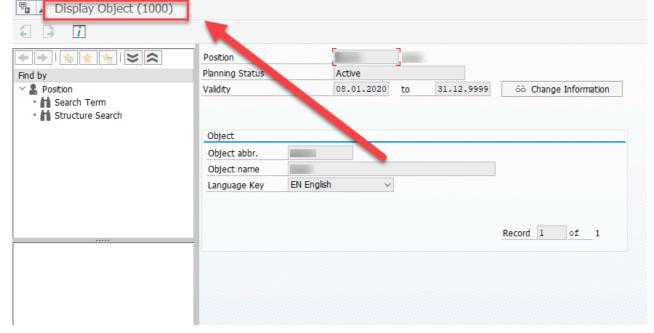

#### Resolution

In the Transaction SU01 under the Parameters TAB set the user parameter for the choosen user HR\_DISP\_INFTY\_NUM as shown in the following screenshot:

After this is set for the individual users the following text and Infotype number should appear after the Infotype is opened in PPo1: