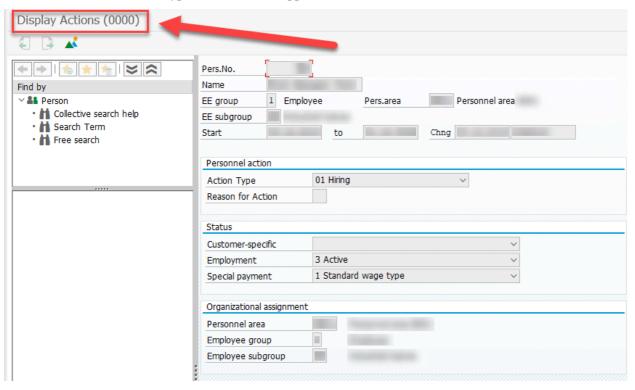

nent
- SAP ERP
- · SAP enhancement package for SAP ERP
- · SAP enhancement package for SAP ERP, version for SAP HANA

# Reproducing the Issue

- 1. Access the relevant transaction: PPo1, PA20, PA30, etc.
- 2. Infotype number is not displayed at all (Object, Relationships etc.)

#### Cause

The infotype number is not visible by default. However, you can display it by following the instructions in the section 'Resolution'.

#### Resolution

In the Transaction SU01 under the Parameters TAB set the user parameter for the choosen user HR\_DISP\_INFTY\_NUM as shown in the following screenshot:



After this is set for the individual users the following text and Infotype number should appear after the Infotype is opened in PPo1:



In PA30 the text and the Infotype number should appear as well:



### See Also

2670585 - How to add Infotype numbers to PPo1, PA20 etc.

2134990 - User parameter HR\_DISP\_INFTY\_NUM: Display of PD infotype number in title line of application

 $\underline{2248701}$  - Title of PD infotype number is truncated ( Note 2134990 )

### Keywords

HR\_DISP\_INFTY\_NUM, PA20, PP01, PA30, PO13, Infotype, infotype, number, add, PP02, Header, display, header, Display

### Attributes

| Key              | Value                                                                      |
|------------------|----------------------------------------------------------------------------|
| Other Components | Personnel Management > Personnel Administration > General Parts (PA-PA-XX) |

#### Products

#### **Products**

SAP ERP all versions

SAP R/3 all versions

SAP enhancem