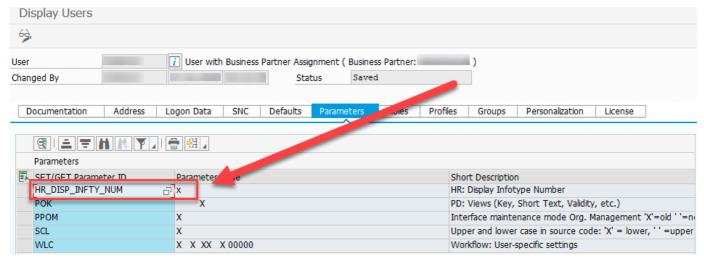

#### Resolution

In the Transaction SU01 under the Parameters TAB set the user parameter for the choosen user HR\_DISP\_INFTY\_NUM as shown in the following screenshot:

After this is set for the individual users the following text and Infotype number should appear after the Infotype is opened in PPo1: